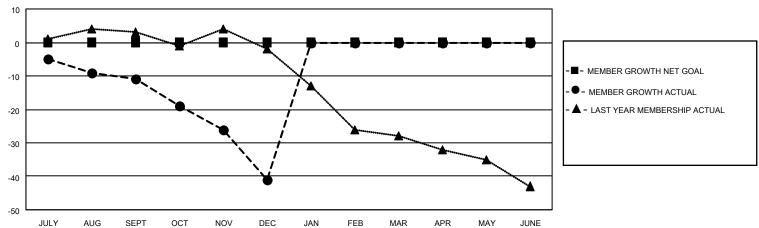

## Multiple District 28

Results as of: 12/31/2020

**LOCATION: UTAH** 

| Clubs         |               |             |               | Members               |                        |                         |                                                    |  |
|---------------|---------------|-------------|---------------|-----------------------|------------------------|-------------------------|----------------------------------------------------|--|
|               | RESULTS FOR   | R 2020-2021 |               | RESULTS FOR 2020-2021 |                        |                         |                                                    |  |
| QUARTER       | NEW CLUB GOAL | NEW CLUBS   | DROPPED CLUBS | QUARTER MEME          | BER GROWTH NET<br>GOAL | MEMBER GROWTH<br>ACTUAL | DROPPED<br>MEMBERS ACTUAL<br>(including transfers) |  |
| JULY/AUG/SEPT | 0             | 0           | 0             | JULY/AUG/SEPT         | 0                      | 10                      | 20                                                 |  |
| OCT/NOV/DEC   | 0             | 0           | 0             | OCT/NOV/DEC           | 0                      | 1                       | 31                                                 |  |
| JAN/FEB/MAR   | 0             | 0           | 0             | JAN/FEB/MAR           | 0                      | 0                       | 0                                                  |  |
| APR/MAY/JUNE  | 0             | 0           | 0             | APR/MAY/JUNE          | 0                      | 0                       | 0                                                  |  |

## GOALS AND ACTUAL MEMBERS CUMULATIVE

| DROPPED CLUBS: 0 |    | 7 CLUBS OF 54 ADDED 1 OR MORE<br>NEW MEMBERS                                                                                                                                                                                                                                                                                                                                                                                                                                                                                                                                                                                                                                                                                                                                                                                                                                                                                                                                                                                                                                                                                                                                                                                                                                                                                                                                                                                                                                                                                                                                                                                                                                                                                                                                                                                                                                                                                                                                                                                                                                                                                   | GENDER DISTRIBUTION             |              |     |
|------------------|----|--------------------------------------------------------------------------------------------------------------------------------------------------------------------------------------------------------------------------------------------------------------------------------------------------------------------------------------------------------------------------------------------------------------------------------------------------------------------------------------------------------------------------------------------------------------------------------------------------------------------------------------------------------------------------------------------------------------------------------------------------------------------------------------------------------------------------------------------------------------------------------------------------------------------------------------------------------------------------------------------------------------------------------------------------------------------------------------------------------------------------------------------------------------------------------------------------------------------------------------------------------------------------------------------------------------------------------------------------------------------------------------------------------------------------------------------------------------------------------------------------------------------------------------------------------------------------------------------------------------------------------------------------------------------------------------------------------------------------------------------------------------------------------------------------------------------------------------------------------------------------------------------------------------------------------------------------------------------------------------------------------------------------------------------------------------------------------------------------------------------------------|---------------------------------|--------------|-----|
|                  |    | The remaining in the second se | MALE                            | 704 (71.11%) |     |
|                  |    |                                                                                                                                                                                                                                                                                                                                                                                                                                                                                                                                                                                                                                                                                                                                                                                                                                                                                                                                                                                                                                                                                                                                                                                                                                                                                                                                                                                                                                                                                                                                                                                                                                                                                                                                                                                                                                                                                                                                                                                                                                                                                                                                | FEMALE                          | 286 (28.89%) |     |
| DROPPED MEMBERS  |    |                                                                                                                                                                                                                                                                                                                                                                                                                                                                                                                                                                                                                                                                                                                                                                                                                                                                                                                                                                                                                                                                                                                                                                                                                                                                                                                                                                                                                                                                                                                                                                                                                                                                                                                                                                                                                                                                                                                                                                                                                                                                                                                                |                                 |              |     |
| DECEASED         | 8  | CLICK HERE FOR CUMULATIVE                                                                                                                                                                                                                                                                                                                                                                                                                                                                                                                                                                                                                                                                                                                                                                                                                                                                                                                                                                                                                                                                                                                                                                                                                                                                                                                                                                                                                                                                                                                                                                                                                                                                                                                                                                                                                                                                                                                                                                                                                                                                                                      | TOTAL FAMILY UNIT MEMBERS       |              | 270 |
| CLUB CANCELLED   | 0  | MEMBERSHIP DATA                                                                                                                                                                                                                                                                                                                                                                                                                                                                                                                                                                                                                                                                                                                                                                                                                                                                                                                                                                                                                                                                                                                                                                                                                                                                                                                                                                                                                                                                                                                                                                                                                                                                                                                                                                                                                                                                                                                                                                                                                                                                                                                | FAMILY MEMBERS PAYING HALF DUES |              |     |
| OTHER            | 43 |                                                                                                                                                                                                                                                                                                                                                                                                                                                                                                                                                                                                                                                                                                                                                                                                                                                                                                                                                                                                                                                                                                                                                                                                                                                                                                                                                                                                                                                                                                                                                                                                                                                                                                                                                                                                                                                                                                                                                                                                                                                                                                                                |                                 |              | 136 |
| TOTAL            | 51 |                                                                                                                                                                                                                                                                                                                                                                                                                                                                                                                                                                                                                                                                                                                                                                                                                                                                                                                                                                                                                                                                                                                                                                                                                                                                                                                                                                                                                                                                                                                                                                                                                                                                                                                                                                                                                                                                                                                                                                                                                                                                                                                                | 000                             |              |     |